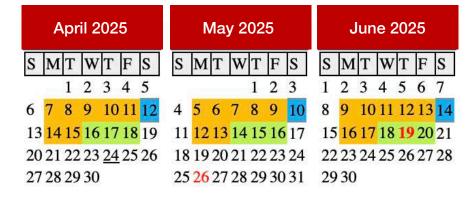

## **CPR / 1st Aid Class USCG Approved Course**

Tuition: \$120

Please Note: Federal holidays are marked in red on the calendar for your convenience.