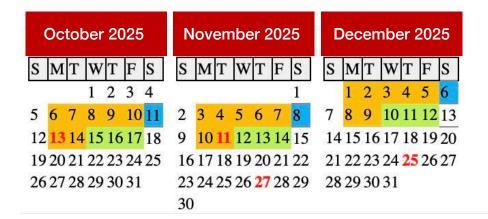

## **CPR / 1st Aid Class USCG Approved Course**

Tuition: \$120

Please Note: Federal holidays are marked in red on the calendar for your convenience.