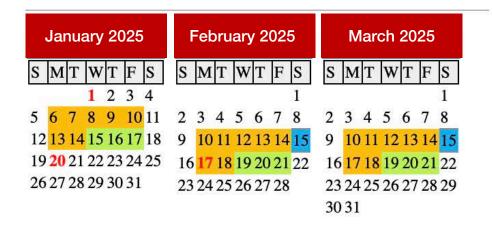

## **CPR / 1st Aid Class USCG Approved Course**

Tuition: \$120

Please Note: Federal holidays are marked in red on the calendar for your convenience.